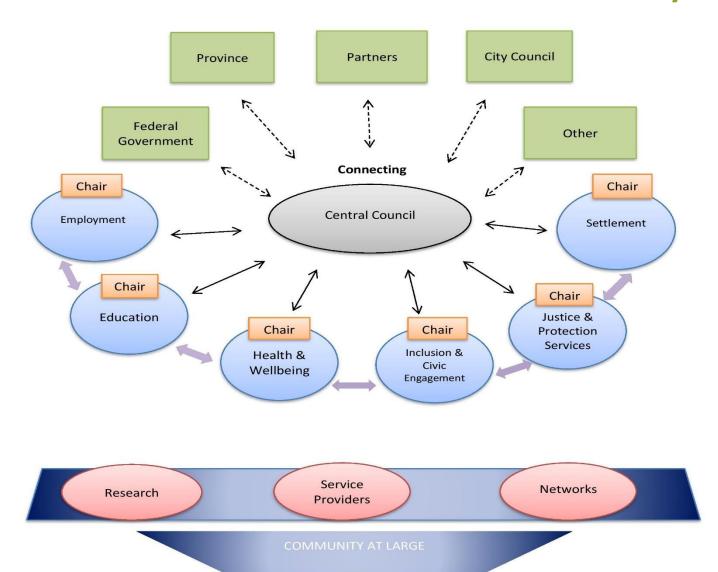

led by:



Immigration, Refugees and Citizenship Canada

Immigration, Réfugiés et Citoyenneté Canada





## Today's Objectives

- LMLIP Who We Are
- Why #AllAreWelcomHere Campaign now
- Partners, Opportunities and Challenges
- Our Plan November 2017 March 21, 2018



### LMLIP is...

- A community collaborative that supports immigrants
- One of close to 70 LIPs across the country
- Funded by Immigration, Refugees and Citizenship Canada
- Supported by:
  - Ontario Ministry of Citizenship & Immigration
  - Association of Municipalities Ontario
- Co-led by the City of London and a community Co-Chair



## Purpose of the LMLIP

**Collaborative** framework



Facilitates successful integration (by addressing issues)



Stronger, healthier communities





### LMLIP Structure & Accountability





# Why #AllAreWelcomeHere Campaign Now?



### Why LMLIP #AllAreWelcomeHere

- One of the overarching themes of the LMLIP Strategic Plan 2016-2019 is Promoting a Welcoming Community
- Demographic changes
- Recent events promoting hate and intolerance





















| To help protest your privacy, PowerPoint | New Marrianal Automobile dissertated in | d tria posture. |  |  |
|------------------------------------------|-----------------------------------------|-----------------|--|--|
|                                          |                                         |                 |  |  |
|                                          |                                         |                 |  |  |
|                                          |