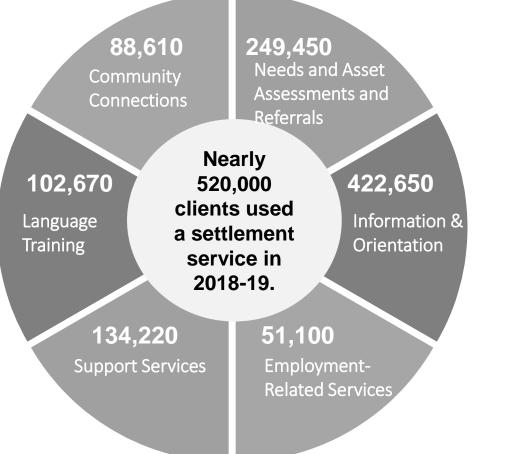

### **Context and vision**

The Settlement Program is the **foundational end** of Canada's managed migration system.

The Program continues to perform very well.

Canada's settlement model is globally recognized.

Public support is holding steady.

*"The successful settlement and integration of newcomers... achieved through a shared effort."* 

Continued success is critical to **maintaining public support** for immigration.