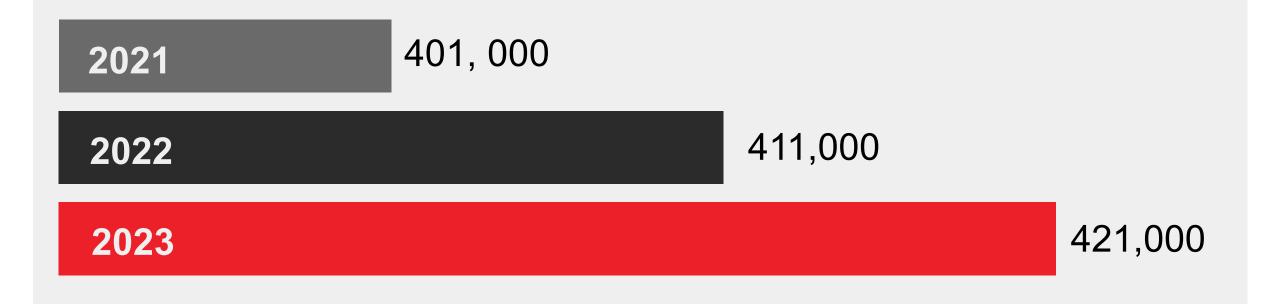

## Immigration: National Context II

Projected New Immigration to Canada – By Year

Source: Government of Canada, 2020