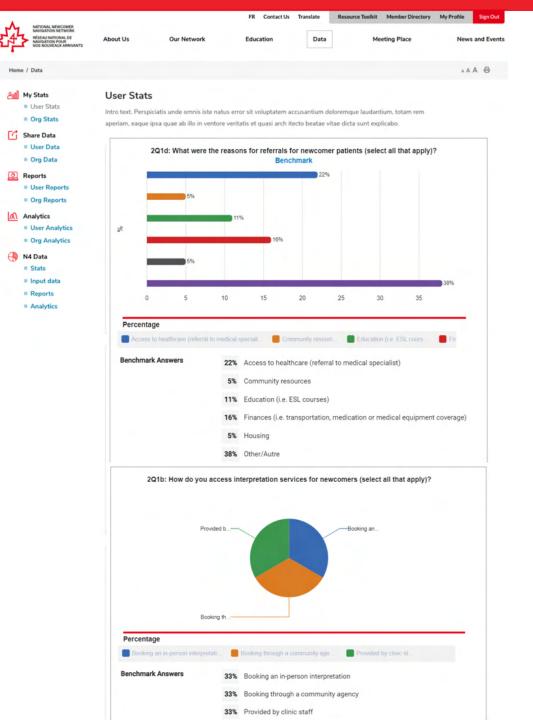

#### Database

Simplified and searchable platform that houses publicly available and member driven data about your organization as well as membership, to facilitate both inter- and intra-organizational data sharing

# Use the database to make evidence-informed program and policy decisions

#### Features:

•

- Intuitive layout
- Personalized user permissions
- Various viewing options