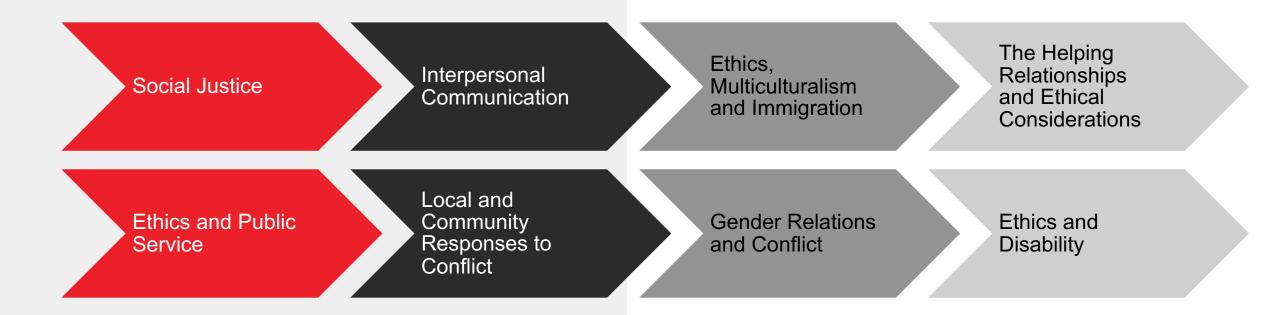

### **Online Program**

First ever program in "newcomer navigation", aimed at providing foundational knowledge and skills to health and settlement staff, to support newcomer clients in navigating the complex local health and social service systems.

1 (of 2) micro-certificates

#### Micro-Certificate Courses

• Course selection and programming co-developed by SPU & N4 team, guided by site visit feedback