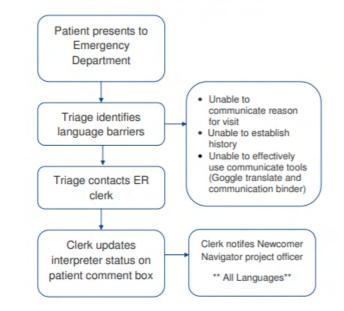

#### REFUGEE ALGORITHM

Please notify Suelana, Newcomer Navigator, during the day (8:30 – 17:30) by pager 613-759-9651 and evening/weekends by email staha@cheo.on.ca

### INTERPRETER ALGORITHM

WE HELP KIDS AND FAMILIES

**BE THEIR HEALTHIEST** 

Please notify Suelana, Newcomer Navigator, during the day (8:30 – 17:30) by pager 613-759-9651 and evening/weekends by email staha@cheo.on.ca