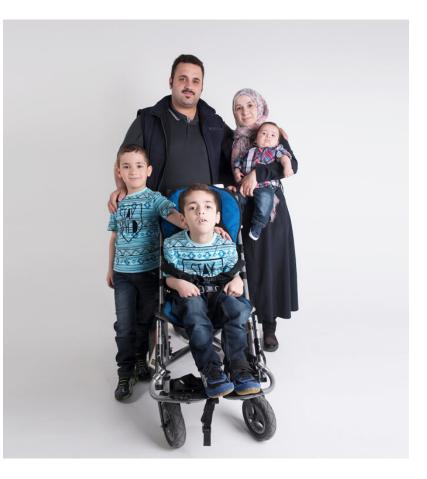

"The hardest thing on a mother is to see fear in her child's eyes and not be able to do anything about it." Bousy AI Ibrahim with her children, Mohamad, Ehtidal, Aya, Reem, Amal and Rahma