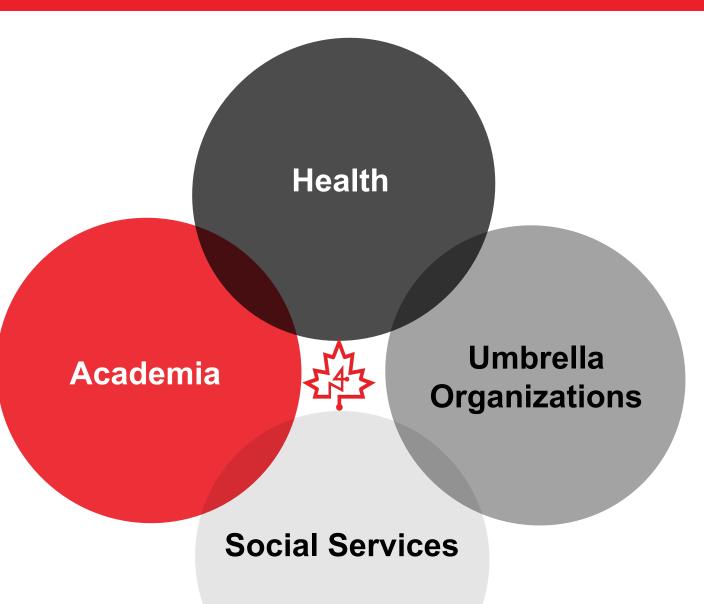

# **N4 Network**

- Newcomer-serving professionals
- Representation across Canada