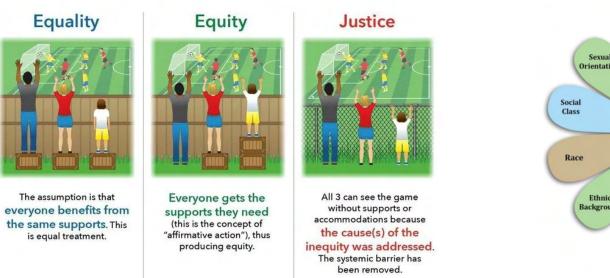

#### **Healthcare context in 2016**

Health equity allows people to reach their full health potential and receive high-quality care that is fair and appropriate to them and their needs, no matter where they live, what they have or who they are.

#### **Frameworks for Equity**