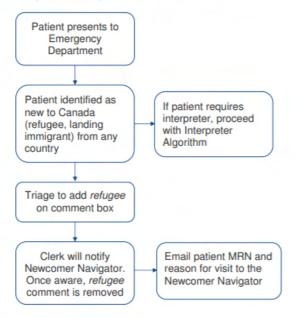

#### REFUGEE ALGORITHM

Please notify Suelana, Newcomer Navigator, during the day (8:30 – 17:30) by pager 613-759-9651 and evening/weekends by email staha@cheo.on.ca

### INTERPRETER ALGORITHM

WE HELP KIDS AND FAMILIES

**BE THEIR HEALTHIEST** 

Please notify Suelana, Newcomer Navigator, during the day (8:30 – 17:30) by pager 613-759-9651 and evening/weekends by email staha@cheo.on.ca