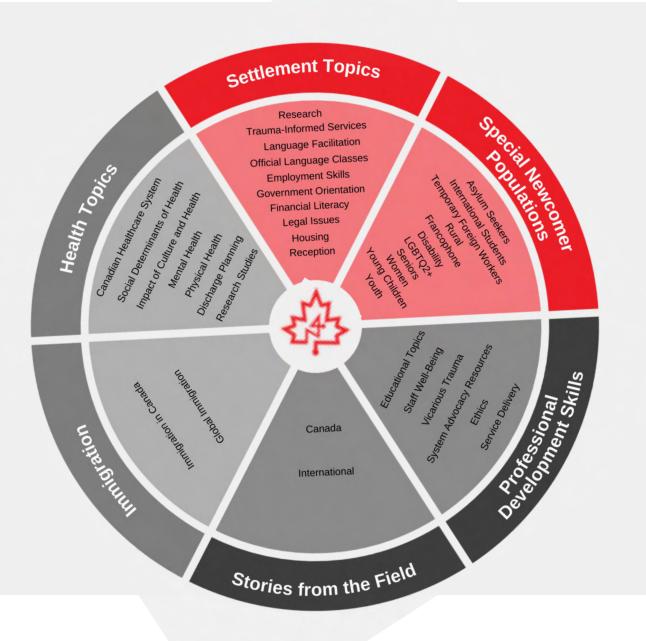

### E-Learning & Resource Toolkit

A digital library features resources related to current topics, professional development, and support tools for newcomer-serving professionals.

- Consolidated digital resource library
- Vetted and organized according to topic and sub-topics

**500+** online resources on topics relevant to newcomerserving professionals