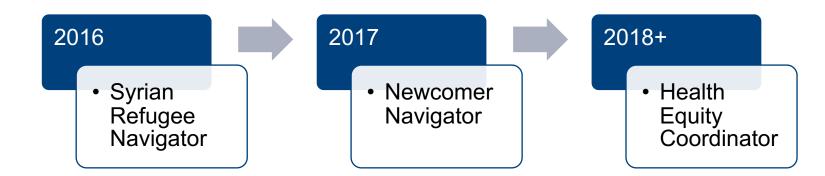

### Syrian Refugee Navigator Role!

- 2500 Syrian Refugees between December 10, 2015 and February 28, 2016,
  - ✤ 60% were < 15 years of age</p>
  - most family of 5-8 people in size
  - 95% speak no English or French
- Children with very visible health needs prioritized to Ottawa
- Our first year: 2016 CHEO welcomed 236 refugee patients
  - ✤ 765 Outpatient Appointments
  - 250 Emergency Department visits
  - ✤ 60 inpatient admissions
- ✤ Referral sources to CHEO:
  - Reception House
  - Settlement workers
  - Clinics
  - Self referral (Emergency)

#### Life after 2017-2019 sharing lessons learnt and expanding our lens