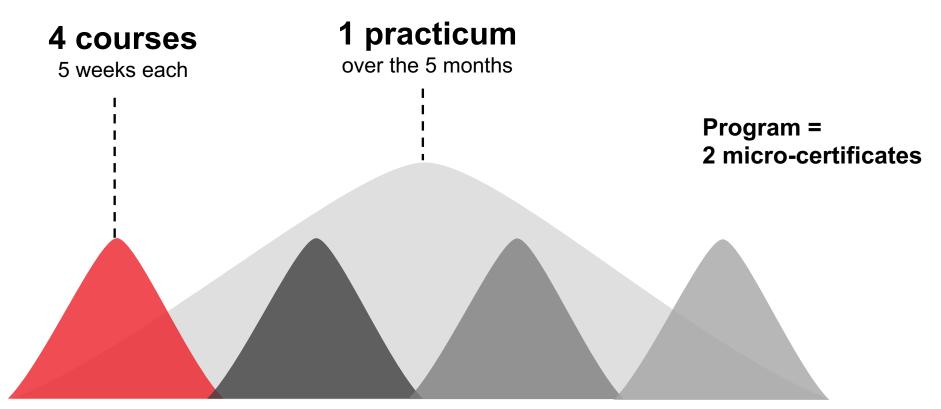

### **Online Program**

First ever program in "newcomer navigation", aimed at providing foundational knowledge and skills to health and settlement staff, to support newcomer clients in navigating the complex local health and social service systems.

1 (of 2) micro-certificates

#### Micro-Certificate Courses

• Course selection and programming co-developed by SPU & N4 team, guided by site visit feedback