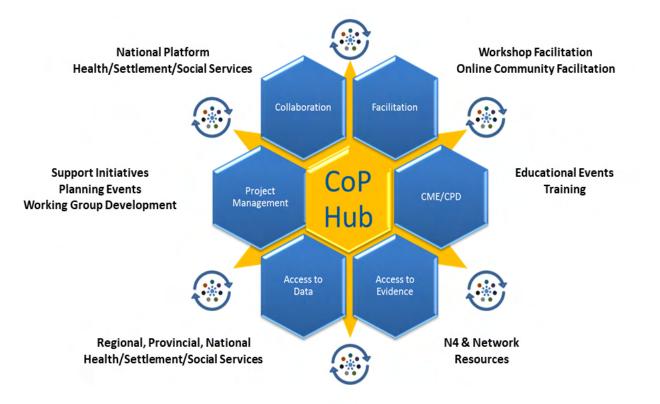

### **Community of Practice**

The N4 Community of Practice (CoP) creates a dynamic, active learning system that spans the health and settlement sectors across Canada.

- Identifies needed policies or position statements, and supports defined working groups
- Facilitates advocacy to provincial and federal funders