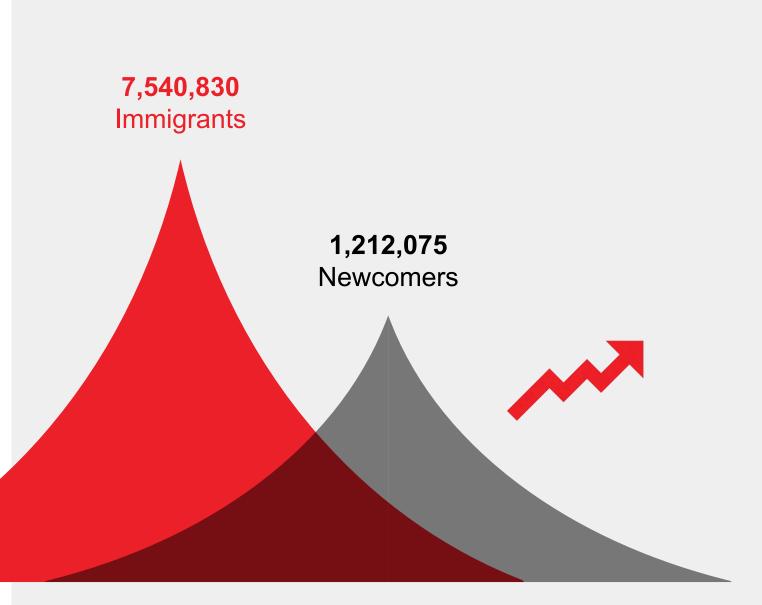

#### IMMIGRATION: LOCAL CONTEXT

Immigrants and Newcomers to Ottawa - 2016

Source: Statistics Canada. 2017

Pan-Canadian Dialogue to Advance the Measurement of Equity in Health Care Proceedings Report

## Immigration: National Context I

Immigrants and Newcomers to Canada – 2016

Immigration represents **two thirds** of Canada's population growth, and immigrants make up ~20% of the nation's population.

Canada