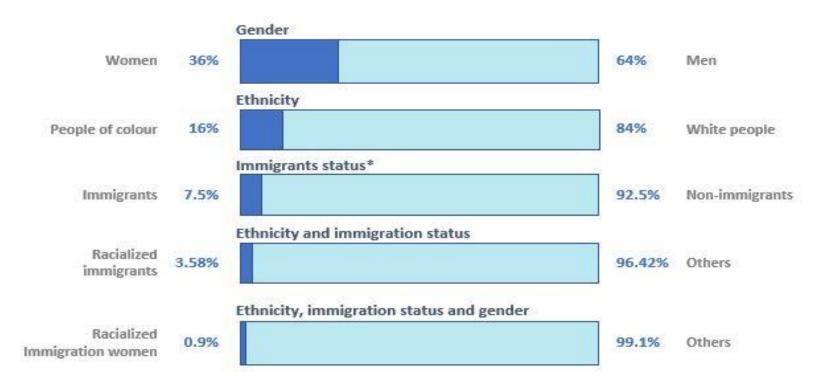

#### Metro Vancouver private, public and non-profit sectors: Executive profiles

<sup>\*</sup>Proxy for immigrants is having a bachelor's degree from abroad

#### Key Findings:

- >7.5% of executives were immigrants from countries other than US and UK
- >4% of executives were racialized immigrants
- ≥1% of executives were racialized immigrant women

Interview Findings on Key Barriers: